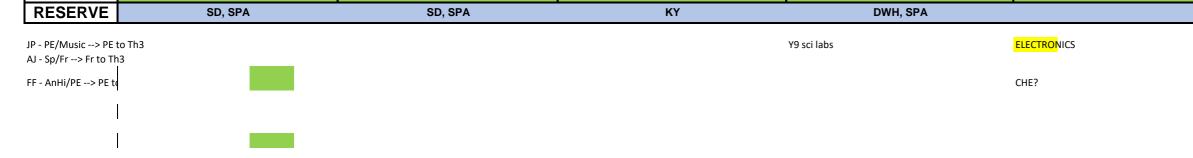

|                               |        | MON                       | IDAY 5th                        | n June |     |                            | TUE   | SDAY 6th                            | n June |     | WEDNESDAY 7th June                   |                                     |     |    |     |                        | SDAY 8t                                                                 | FRIDAY 9th June                         |          |    |     |     |     |     |    |
|-------------------------------|--------|---------------------------|---------------------------------|--------|-----|----------------------------|-------|-------------------------------------|--------|-----|--------------------------------------|-------------------------------------|-----|----|-----|------------------------|-------------------------------------------------------------------------|-----------------------------------------|----------|----|-----|-----|-----|-----|----|
| 08:25 - 08:50                 |        |                           |                                 |        |     |                            | Enali | ah Law                              |        | _   |                                      |                                     |     |    |     |                        |                                                                         |                                         |          |    |     |     |     |     |    |
| Session 1<br>08:50 -<br>10:35 |        |                           | CONOM<br>70 minute<br>91 studen | es     |     |                            | 1     | sh Lan<br>120 minut<br>start 150 st | es     | e   | History<br>60 minutes<br>47 students |                                     |     |    |     |                        | outer So<br>90 minute<br>69 student                                     | Geography<br>75 minutes<br>110 students |          |    |     |     |     |     |    |
|                               | 6      | 7                         | P2                              | P3     |     | 6                          | 7     | B2                                  | P2     | P3  | P2                                   | P3                                  | B2  |    |     | 6                      | 7                                                                       | P1                                      | P2       |    | 6   | 7   | P2  | P3  | B  |
|                               | SLW    | RC                        | TT                              | EHH    |     | SLW                        | TT    | EHH                                 | HMY    | MRC | SLW                                  | MK                                  | TT  |    |     | SLW                    | RC                                                                      | тт                                      | МК       |    | SLW | RC  | т   | JZ  | HN |
| Break                         |        |                           |                                 |        |     |                            |       |                                     |        |     |                                      |                                     |     |    |     |                        |                                                                         |                                         |          |    |     |     |     |     |    |
|                               |        |                           | Maths                           | 5      |     |                            |       | Physic                              | S      |     | Chemistry                            |                                     |     |    |     |                        | Theology & Philosophy                                                   |                                         |          |    |     |     |     |     |    |
| Session 2<br>11:05 -<br>12:50 |        |                           | 75 minute<br>153 studer         |        |     | 75 minutes<br>152 students |       |                                     |        |     | 75 minutes<br>152 students           |                                     |     |    |     |                        | 75 minutes<br>150 students                                              |                                         |          |    |     |     |     |     |    |
|                               |        |                           |                                 |        |     |                            |       |                                     |        |     |                                      |                                     |     |    |     |                        |                                                                         |                                         |          | C3 |     |     |     |     |    |
|                               | 6      | 7                         | P2                              | P3     | B2  | 6                          | 7     | P2                                  | P3     | B2  | 6                                    | 7                                   | B2  | P2 | P3  | 6                      | 7                                                                       | LT                                      | P2       | P3 | 6   | 7   | P2  | P3  | B  |
| Lunch                         | TT     | RC                        | MD                              | FEH    | SUS | TT                         | МК    | SLW                                 | SUS    | FEH | SEG                                  | RC                                  | CHE | MD | EHH | SLW                    | RC                                                                      | TT                                      | МК       | MD | SLW | RC  | MD  | FEH | EH |
| Lunch                         | Dra    | Drama / ELECTRONICS Latin |                                 |        |     |                            |       |                                     |        |     |                                      | Ancient History / Music / GCS<br>PE |     |    |     |                        |                                                                         |                                         |          |    |     |     |     |     |    |
| Session 3<br>13:40 -<br>15:25 |        |                           | nins / 50<br>26 Studen<br>stude | its    |     |                            |       | 90 minute<br>54 studen              |        |     |                                      | 20 minute<br>23 Studen              |     |    |     | 120 mins<br>40 Student | 60 minutes / 90 minutes<br>15/4/28 Students<br>music - 1 laptop+speaker |                                         |          |    |     |     |     |     |    |
|                               |        |                           |                                 |        |     |                            |       |                                     |        |     |                                      |                                     |     |    |     |                        |                                                                         | O shadeDE to there                      |          |    |     |     |     |     |    |
|                               | 6 7 P2 |                           |                                 |        |     | P2 P3 C1 C2 B2             |       |                                     |        |     | 1 clash> Fr to Thurs 3<br>6 7 8      |                                     |     |    | 6   | P2                     | 2 clash> PE to thurs 3<br>6 7 P2                                        |                                         |          |    |     |     |     |     |    |
|                               | FEH    | MK                        | BSA                             |        |     | MK                         | FEH   | HMY                                 | MRC    | MD  | SEG                                  | MK                                  | MD  |    |     | мк                     | 7<br>MD                                                                 | FEH                                     | P3<br>JZ |    | MD  | FEH | EHH |     |    |
| L                             |        |                           |                                 |        |     |                            |       |                                     |        |     |                                      |                                     |     |    |     |                        |                                                                         |                                         |          |    |     |     |     |     |    |

KY

DWH, SPA

SD, SPA

SD, SPA